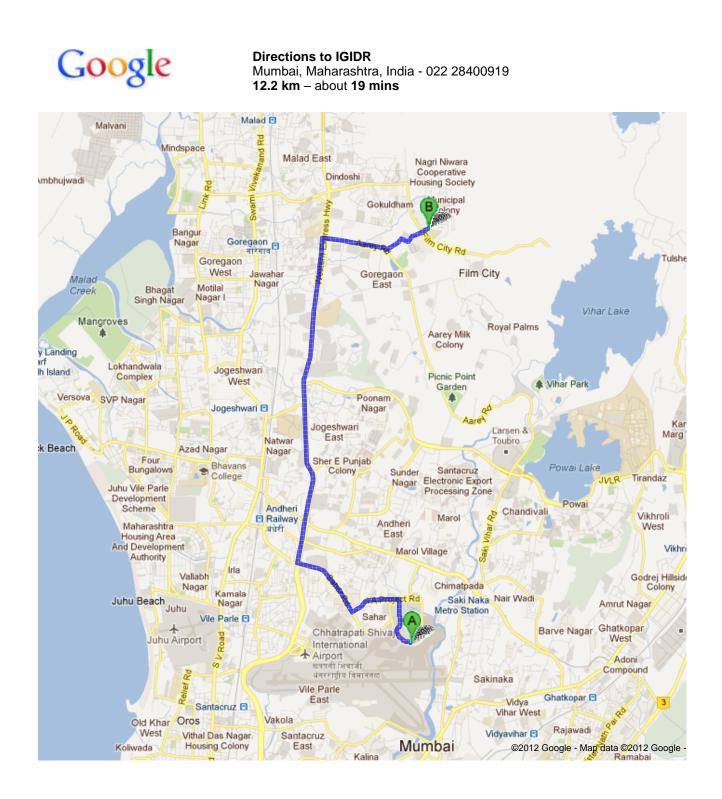

## Annexures

A1. Route from International Airport to IGIDR (A: International Airport, B:IGIDR)

A2. Route from Domestic Airport to IGIDR (A: Domestic Airport, B:IGIDR) A3.Map of IGIDR

A4. Map of Mumbai

Please note that Gen. AK Vaidya Marg is the same as Film City Road.

| <ul> <li>2. Turn left onto I A Project Rd</li> <li>Pass by Petrol Pump (on the left in 1.0 km)</li> </ul>                                 | go 1.0 km                        |
|-------------------------------------------------------------------------------------------------------------------------------------------|----------------------------------|
| •                                                                                                                                         | total 2.0 km                     |
| <ul> <li>3. Turn right onto Sahar Rd</li> <li>Pass by Priyadeep (on the left in 1.4 km)</li> </ul>                                        | <b>go 1.5 km</b><br>total 3.5 km |
| <ul> <li>4. Turn right<br/>toward Western Express Hwy/NH 48</li> </ul>                                                                    | <b>go 1.2 km</b><br>total 4.8 km |
| <ul> <li>5. Continue straight<br/>onto Western Express Hwy/NH 48</li> <li>Pass by Siddhivinayak Mandir (on the left in 2.5 km)</li> </ul> | go 4.6 km<br>total 9.4 km        |
| 6. Slight left<br>toward Aarey Rd                                                                                                         | go 600 m<br>total 10.0 km        |
| <ul> <li>Take the 1st right<br/>onto Aarey Rd</li> </ul>                                                                                  | go 1.3 km<br>total 11.3 km       |
| 8. Turn left                                                                                                                              | go 350 m<br>total 11.6 km        |
| 9. Take the 1st right                                                                                                                     | <b>go 650 m</b><br>total 12.2 km |

These directions are for planning purposes only. You may find that construction projects, traffic, weather, or other events may cause conditions to differ from the map results, and you should plan your route accordingly. You must obey all signs or notices regarding your route.