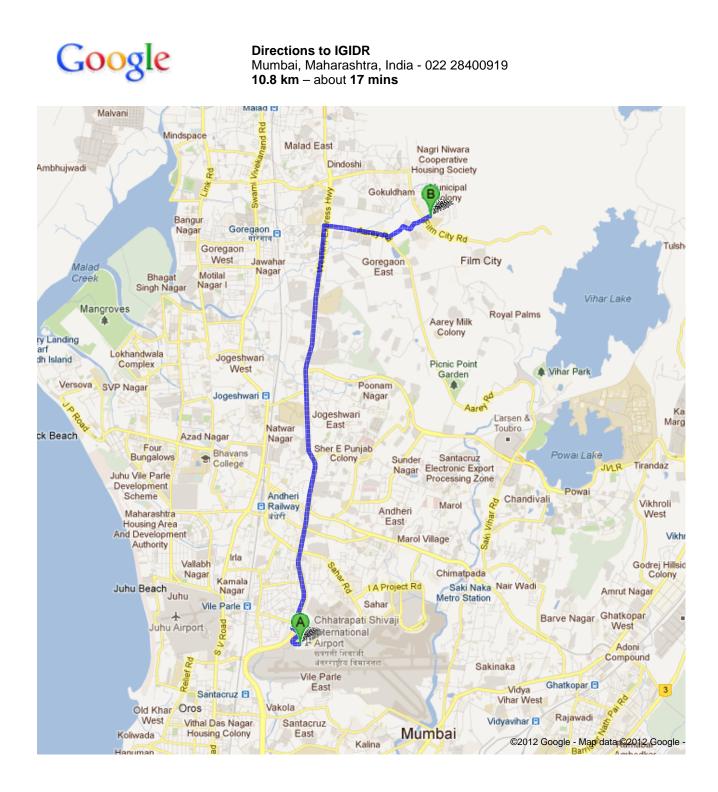

## Annexures

A1. Route from International Airport to IGIDR (A: International Airport, B:IGIDR)

A2. Route from Domestic Airport to IGIDR (A: Domestic Airport, B:IGIDR) A3.Map of IGIDR

A4. Map of Mumbai

Please note that Gen. AK Vaidya Marg is the same as Film City Road.

Map data ©2012 Google

Directions weren't right? Please find your route on maps.google.com and click "Report a problem" at the bottom left.

| 1. Head toward Airport Rd                                                         | <b>go 350 m</b>                  |
|-----------------------------------------------------------------------------------|----------------------------------|
| west on Unknown road                                                              | total 350 m                      |
| 2. Merge onto Airport Rd                                                          | <b>go 41 m</b><br>total 400 m    |
| 3. Turn left to stay on Airport Rd                                                | <b>go 150 m</b>                  |
| Pass by Air Craft (on the right)                                                  | total 550 m                      |
| 4. Turn right                                                                     | <b>go 400 m</b>                  |
| toward Western Express Hwy/NH 48                                                  | total 1.0 km                     |
| <ul> <li>5. Continue straight</li></ul>                                           | go 7.0 km                        |
| onto Western Express Hwy/NH 48 <li>Pass by Ram Mandir (on the left in 800 m)</li> | total 7.9 km                     |
| 6. Slight left                                                                    | go 600 m                         |
| toward Aarey Rd                                                                   | total 8.5 km                     |
| 7. Take the 1st right                                                             | go 1.3 km                        |
| onto Aarey Rd                                                                     | total 9.8 km                     |
| 8. Turn left                                                                      | <b>go 350 m</b><br>total 10.2 km |
| 9. Take the 1st right                                                             | go 650 m<br>total 10.8 km        |
| IGIDR<br>Mumbai, Maharashtra, India - 022 28400919                                |                                  |

These directions are for planning purposes only. You may find that construction projects, traffic, weather, or other events may cause conditions to differ from the map results, and you should plan your route accordingly. You must obey all signs or notices regarding your route.