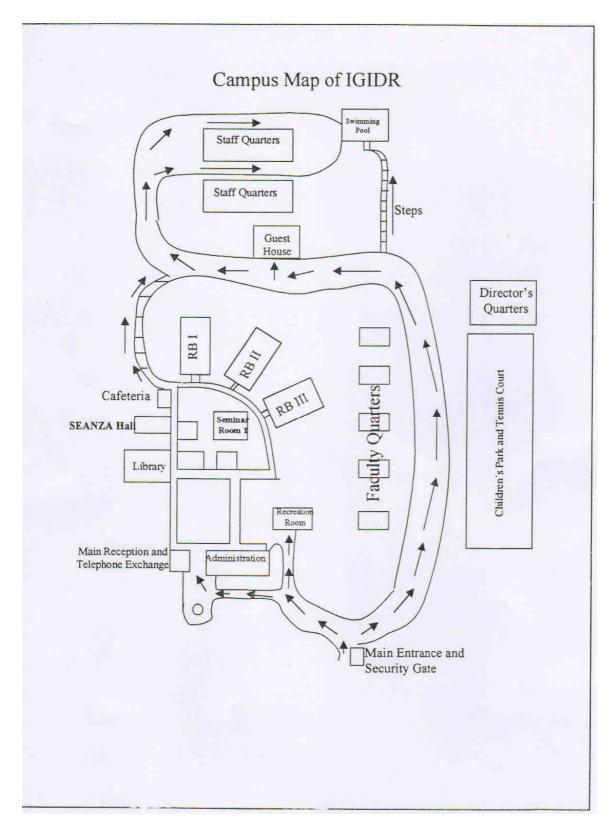

## Annexures

A1. Route from International Airport to IGIDR (A: International Airport, B:IGIDR)

A2. Route from Domestic Airport to IGIDR (A: Domestic Airport, B:IGIDR) A3.Map of IGIDR

A4. Map of Mumbai

Please note that Gen. AK Vaidya Marg is the same as Film City Road.

Map data ©2012 Google

Directions weren't right? Please find your route on maps.google.com and click "Report a problem" at the bottom left.

A3. Map of IGIDR